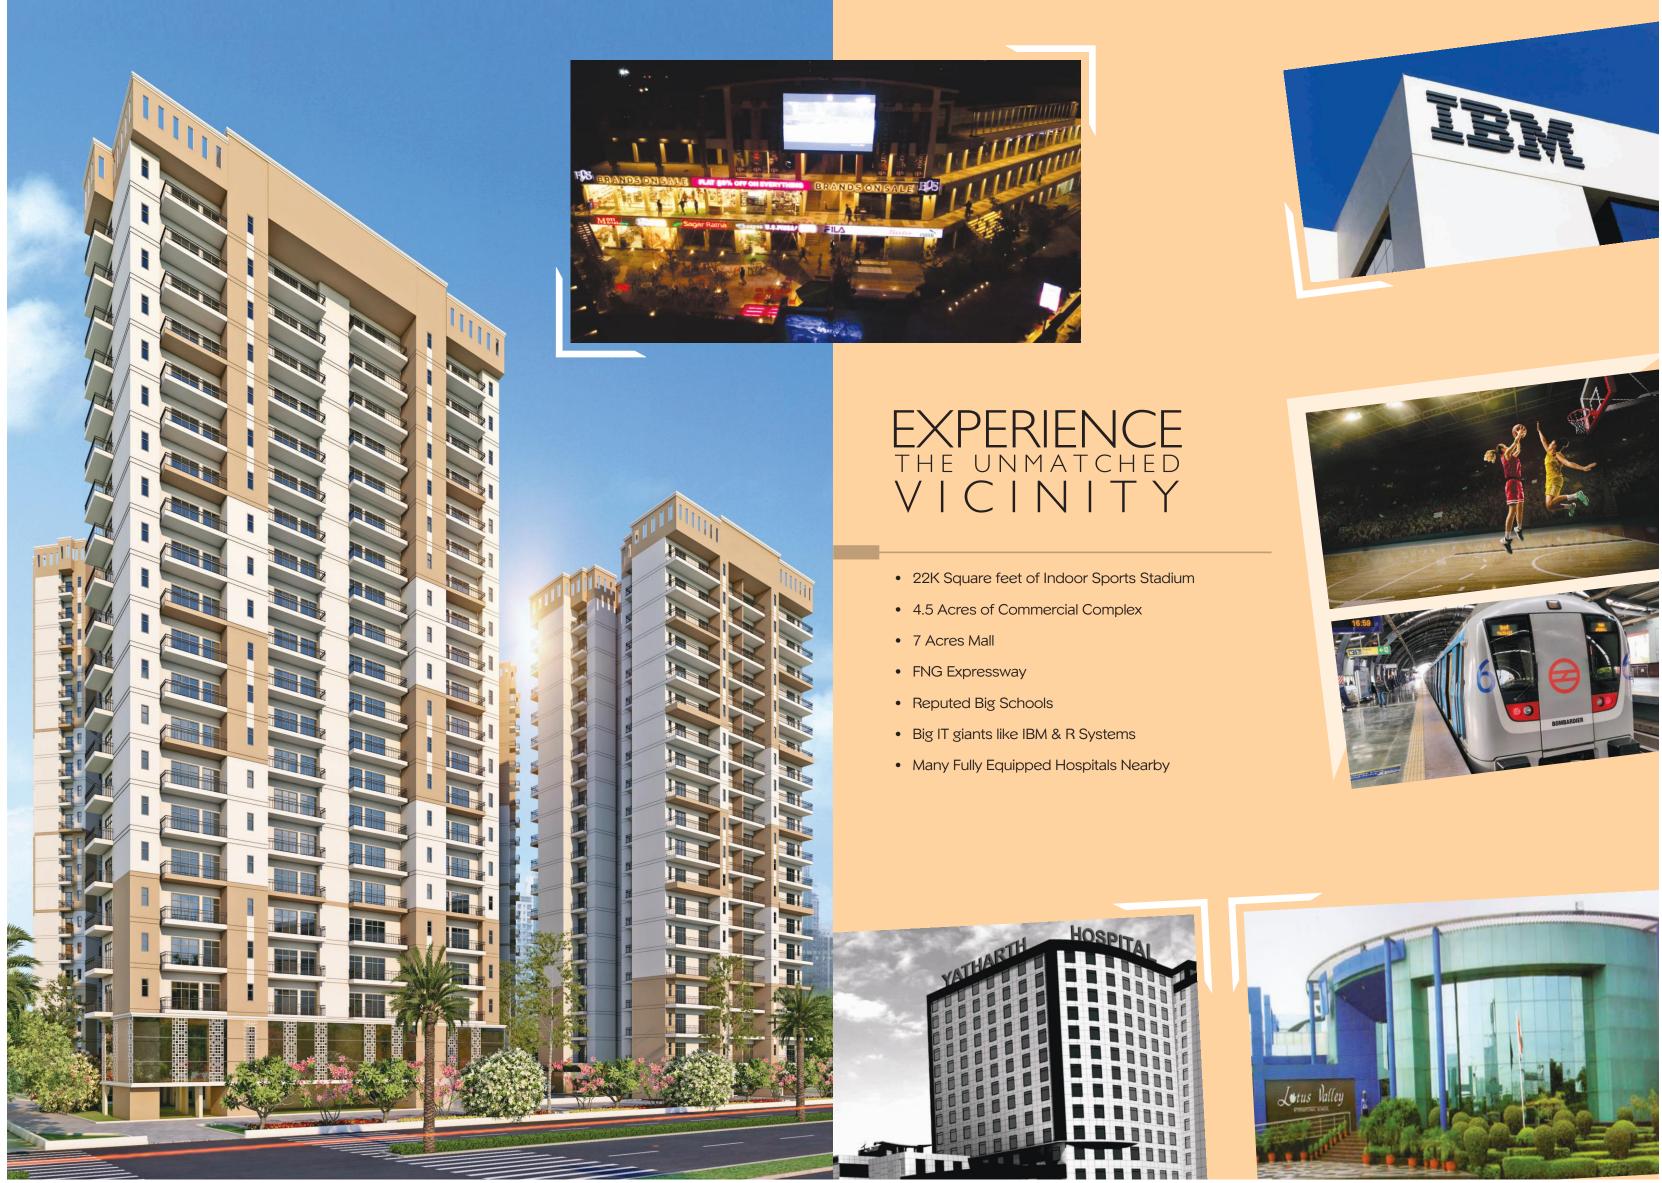

SAFETY & SECURITY

Gated Community 24x7 Security

Spring Homes is located at Greater Noida (West) and enjoys easy access from Delhi NCR. A number of schools, hospitals and malls are within a short driving distance. The proposed metro strengthens the connectivity further to the rest of the places.