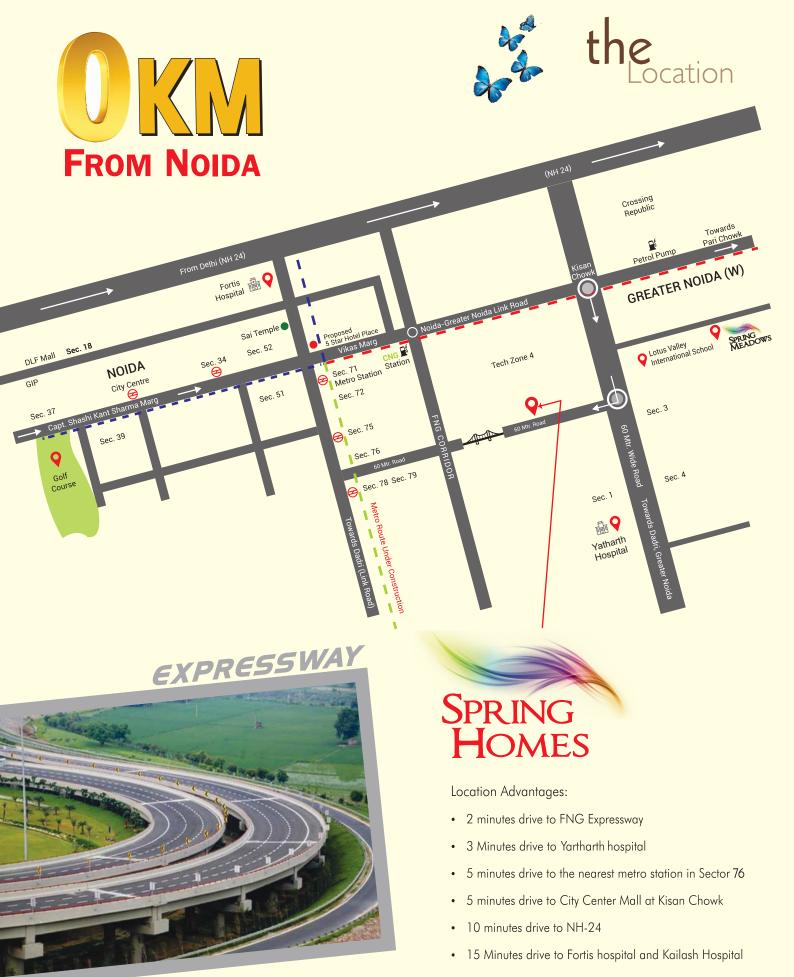

SAFETY & SECURITY

Gated Community 24x7 Security

Spring Homes is located at Greater Noida (West) and enjoys easy access from Delhi NCR. A number of schools, hospitals and malls are within a short driving distance. The proposed metro strengthens the connectivity further to the rest of the places.