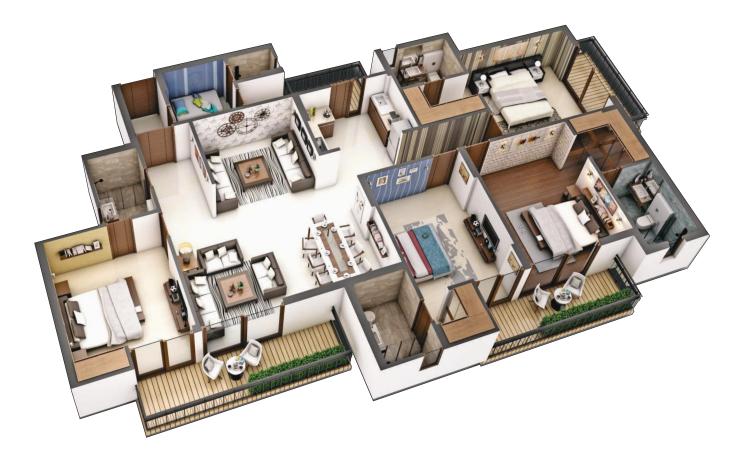

# EXPERIENCE THE GATEWAY OF YOUR DREAM HOME

L

FLOOR PLANS

4 BHK + 5 TOILET + SERVANT Super Area : 2800 sq. ft. Total Built-up Area : 2073.652sq. ft.

6

Super Area Total Built-up Area : 1324.413

Tower A

\_\_\_\_ 10