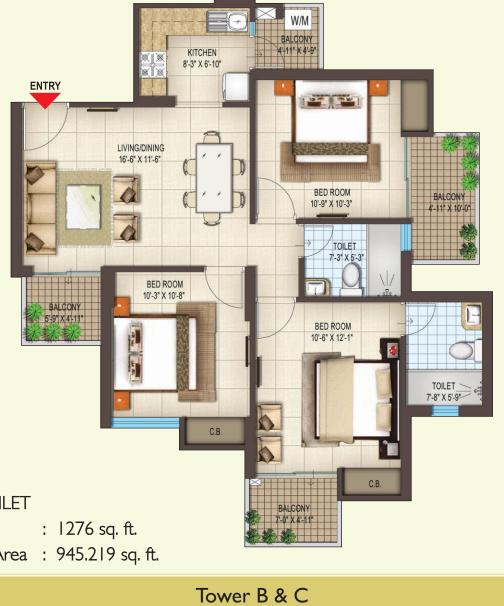

3 BHK + 2 TOILET Super Area Total Built-up Area : 945.219 sq. ft.

2

Tower B & C

## FLOOR PLANS