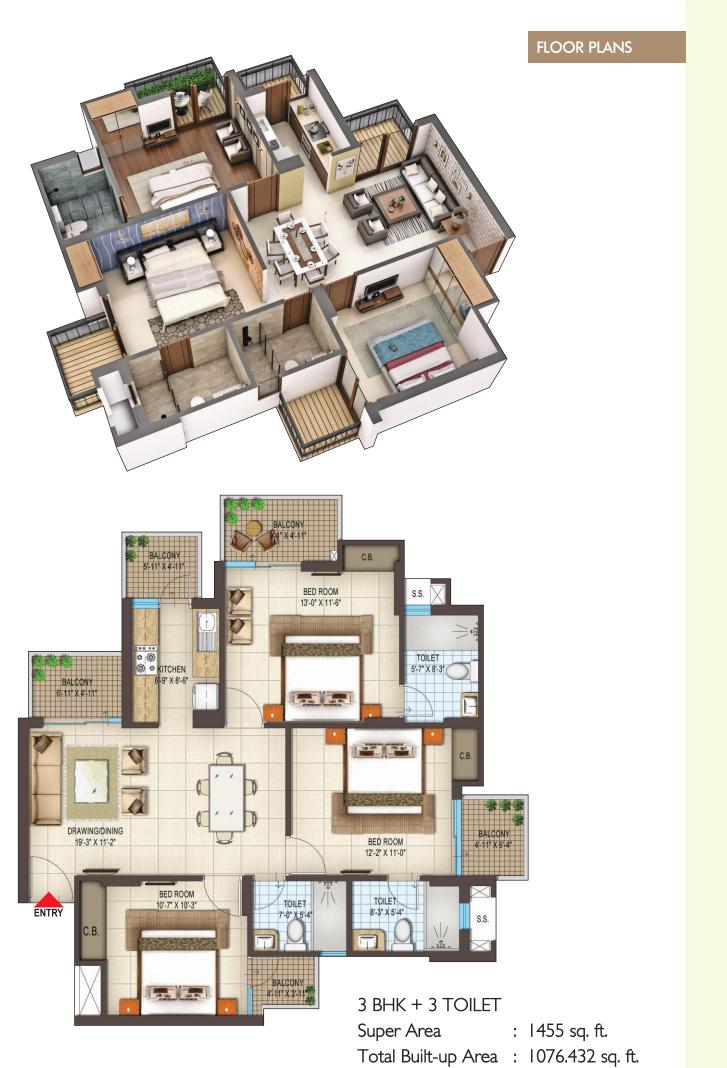

3 BHK + 2 TOILET Super Area Total Built-up Area : 945.219 sq. ft.

2

Tower B & C