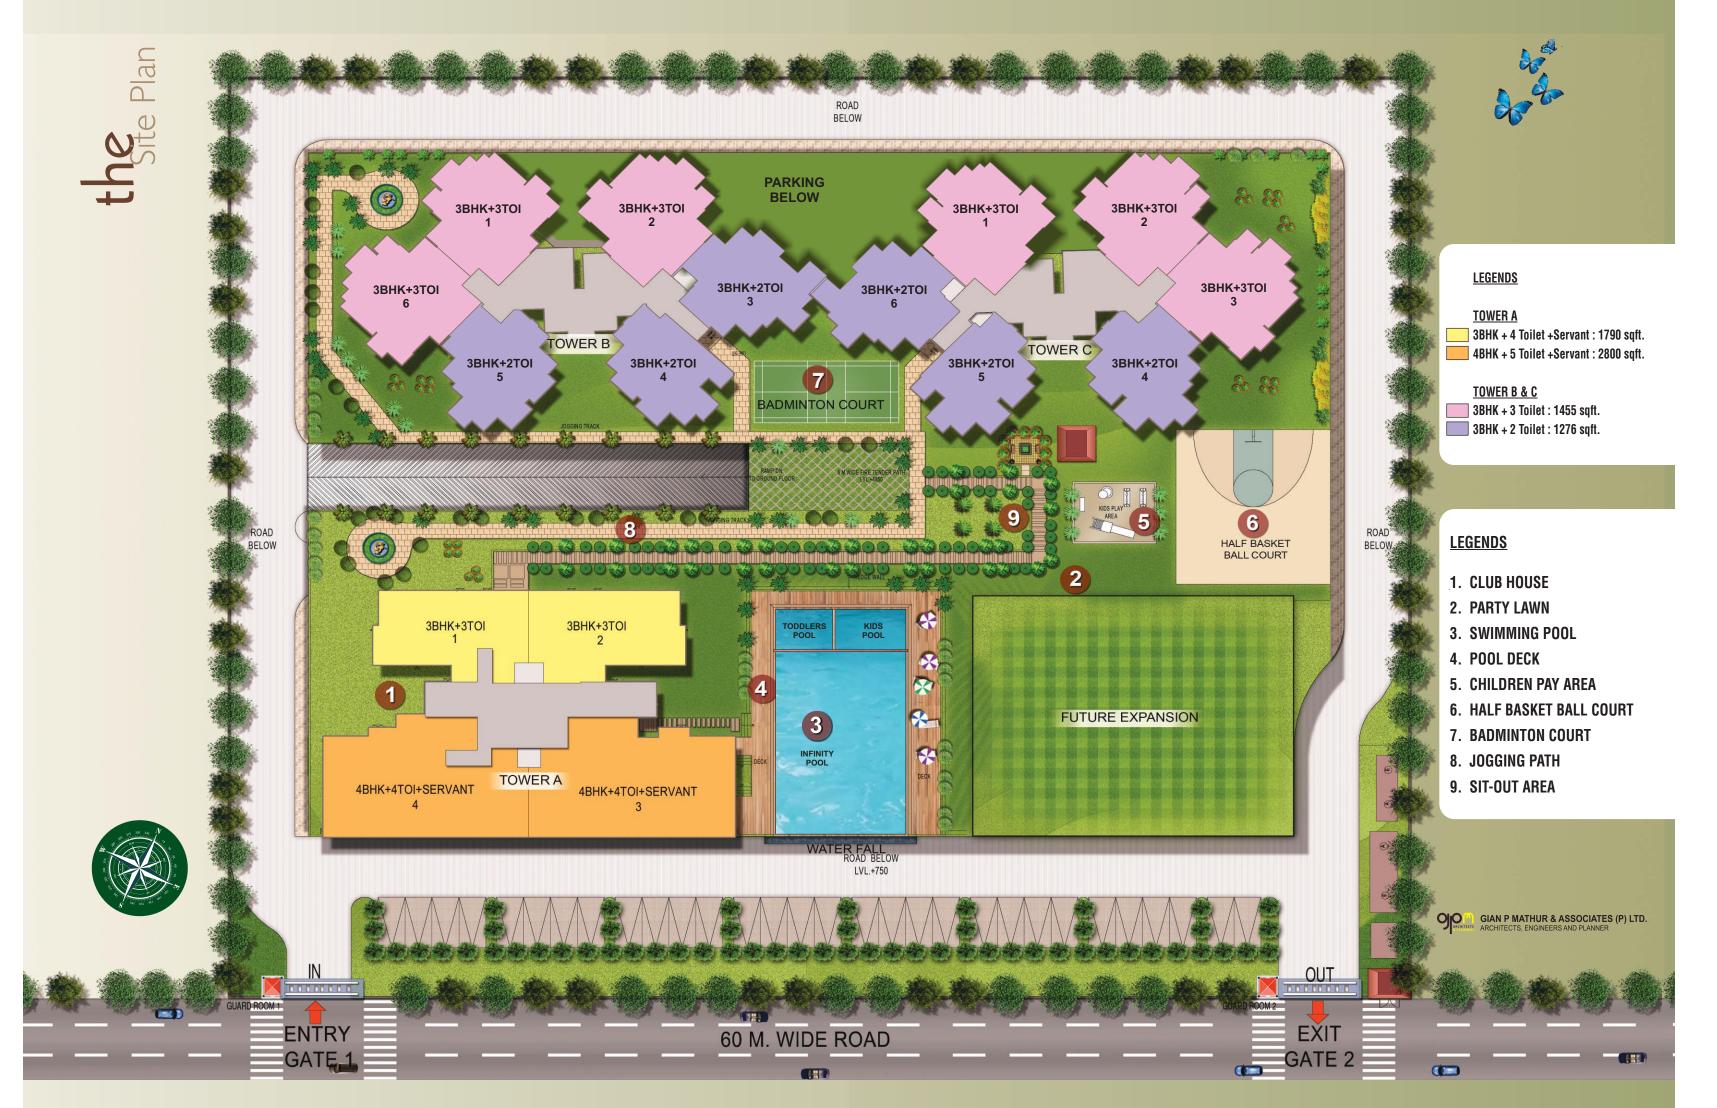

# EXPERIENCE THE GATEWAY OF YOUR DREAM HOME

L

FLOOR PLANS

4 BHK + 5 TOILET + SERVANT Super Area : 2800 sq. ft. Total Built-up Area : 2073.652sq. ft.

6

Super Area Total Built-up Area : 1324.413

Tower A

\_\_\_\_ 10

3 BHK + 2 TOILET Super Area Total Built-up Area : 945.219 sq. ft.

2

Tower B & C