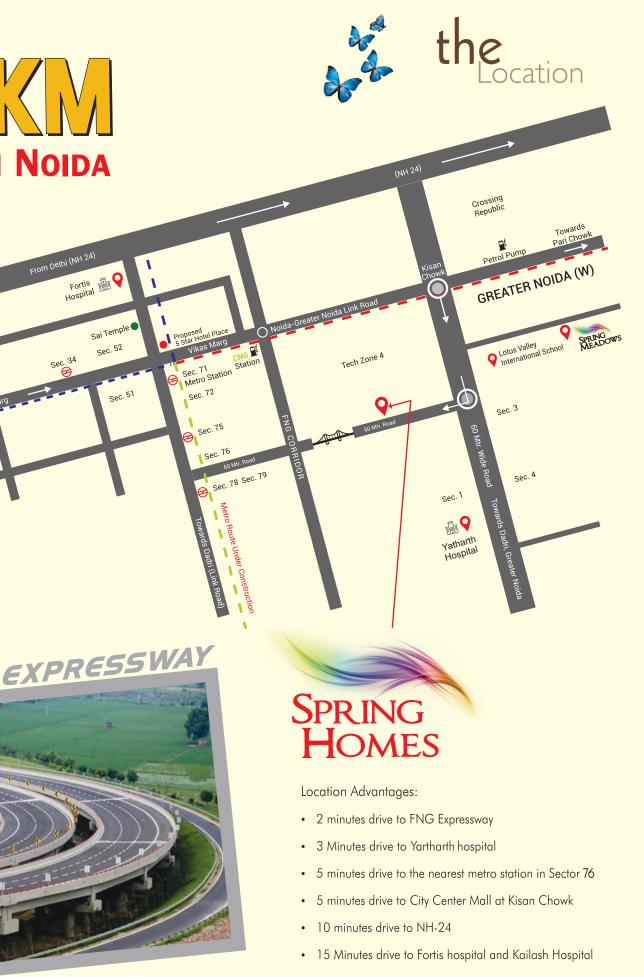

SAFETY & SECURITY

Gated Community 24x7 Security

Spring Homes is located at Greater Noida (West) and enjoys easy access from Delhi NCR. A number of schools, hospitals and malls are within a short driving distance. The proposed metro strengthens the connectivity further to the rest of the places.