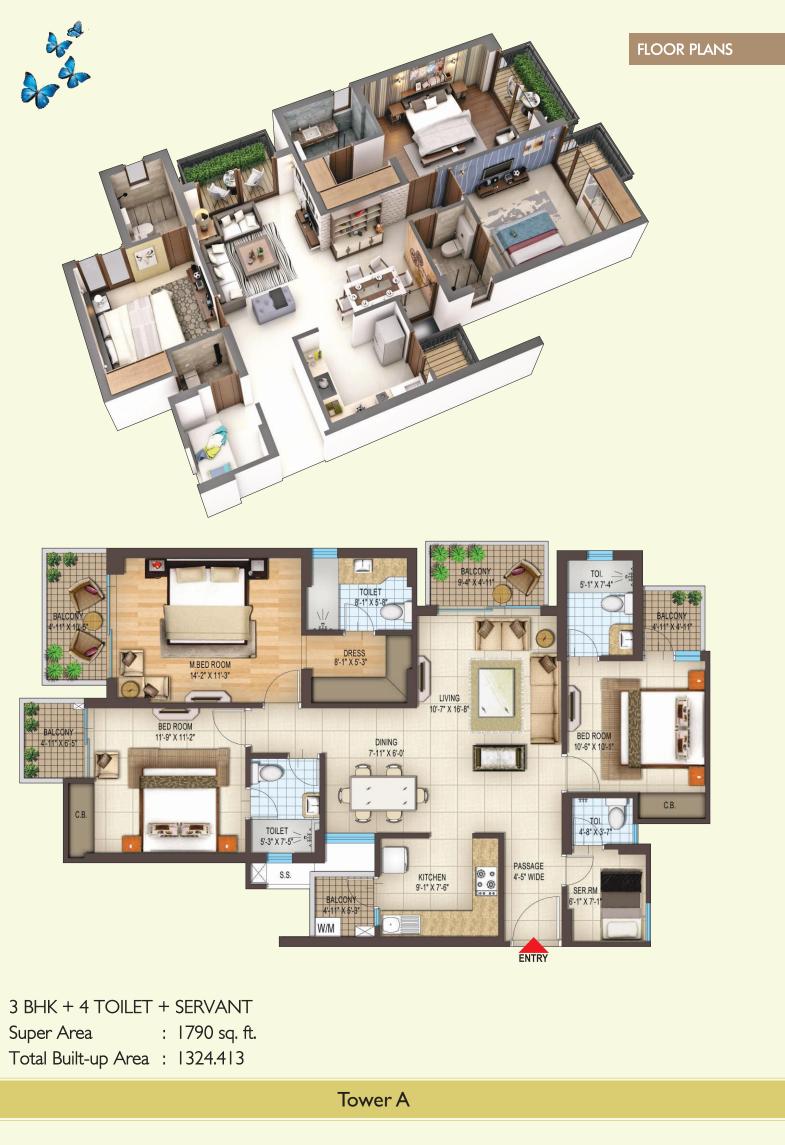

# EXPERIENCE THE GATEWAY OF YOUR DREAM HOME

L

FLOOR PLANS

4 BHK + 5 TOILET + SERVANT Super Area : 2800 sq. ft. Total Built-up Area : 2073.652sq. ft.

6

Super Area Total Built-up Area : 1324.413

Tower A

\_\_\_\_ 10