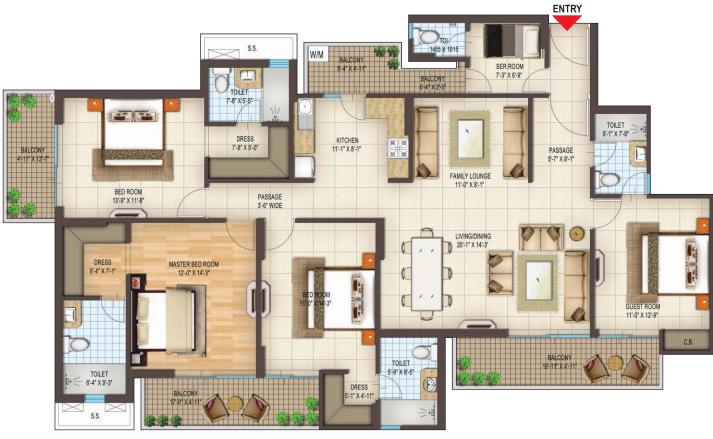

# EXPERIENCE THE GATEWAY OF YOUR DREAM HOME

L

FLOOR PLANS

4 BHK + 5 TOILET + SERVANT Super Area : 2800 sq. ft. Total Built-up Area : 2073.652sq. ft.

6

Super Area Total Built-up Area : 1324.413

Tower A

\_\_\_\_ 10