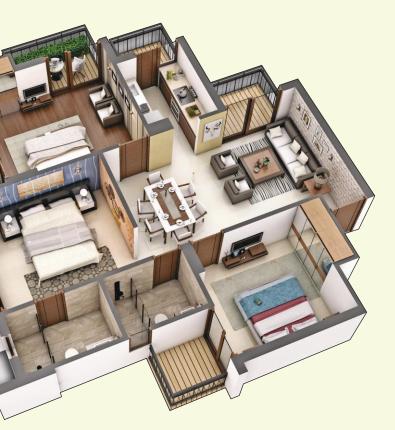

# EXPERIENCE THE GATEWAY OF YOUR DREAM HOME

L

FLOOR PLANS

4 BHK + 5 TOILET + SERVANT Super Area : 2800 sq. ft. Total Built-up Area : 2073.652sq. ft.

6

Super Area Total Built-up Area : 1324.413

Tower A

\_\_\_\_ 10

## FLOOR PLANS