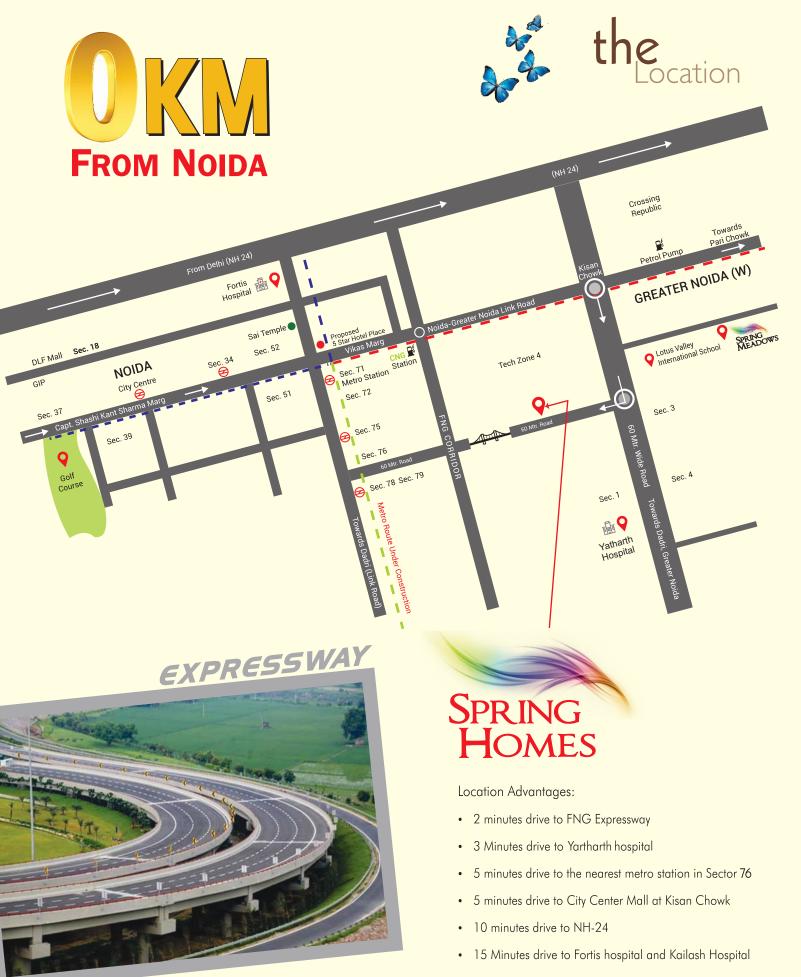

SAFETY & SECURITY

Gated Community 24x7 Security

Spring Homes is located at Greater Noida (West) and enjoys easy access from Delhi NCR. A number of schools, hospitals and malls are within a short driving distance. The proposed metro strengthens the connectivity further to the rest of the places.